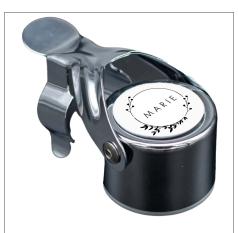

# **DRINKS**

Steel Bottle Opener **R200** 

Champagne Stopper R125

Wine Stopper R100

Glass **R220** Available in various glass styles

**Embellished Glass** R275

Shape and style may vary

**Spirits Decanter R700** 