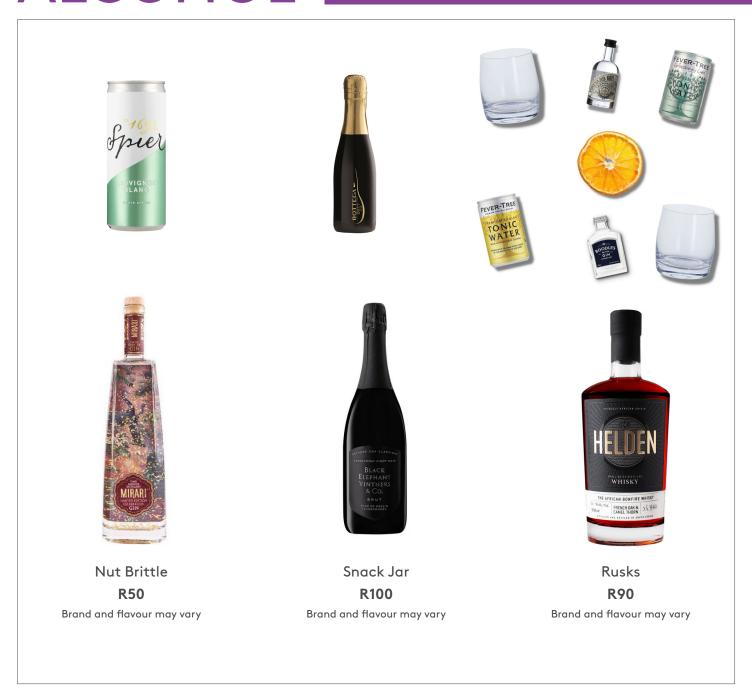

### ALCOHOL

Whilst we are not licensed to sell alcohol, if you would like to add these to your gift boxes, we can most certainly make a plan to assist.

Champs Glass with Extras

Approx. R375

Wine Gift Box R475

Beer Gift Box **R575** 

Champs Glass with Extras

Approx. R350

Glass + Beer Caddy **Approx. R650** 

Hip Flask + Extras **Approx. R500** 

Tumbler + Glass R570

Prices include a basic box and shredded paper filler, with a standard closing sticker label.

Gin Bottle + Glass **R570** 

Embellished Glass + Extras

Approx. R325

Gin Bottle with Extras **Approx. R675** 