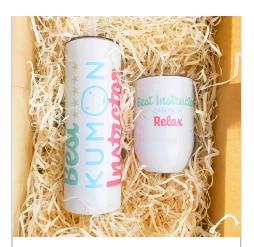

### **TUMBLERS**

Travel Tumbler R350

Available in a variety of colours

Coffee Mug R350

Latte Tumbler R350

Gin Tumbler R350

Available in various colours

Champs Tumbler R375

Available in white and silver

Rum Tumbler R350

Draught Tumbler R350

Available in various colours

R325/R350

Available in 15oz/20oz and various colours

Available in a variety of colours

40oz Stanley Dupe R450