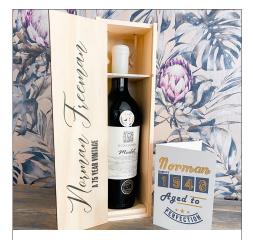

### DRINKS

Wine Box **R275** 

Excludes wine

Wine Bag R150

Hip Flaks **R200** Available in white and silver

Spirits Decanter **R700** 

Shape and style may vary

**Enamel Cup** R175/R250