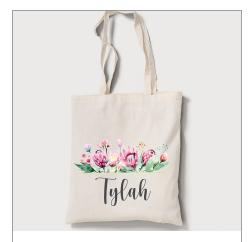

# **ACCESSORIES**

Tote Bag **R200** 

Into Your Heart Resin Keyring **R275** 

Colours may vary

Acrylic Keyring R150

African Scarf R350

Leather Bookmark R150

Candle R175