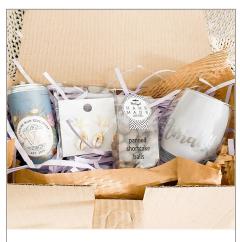

Tumble + Into Your Heart Resin Keyring **R625** 

Tumble + Acrylic/Leather Keyring **R500** 

Mug + Extras **Approx. R475** 

Candle + Notebook

Approx. R375

Notebook, Artisanal Chocolates + Candle Approx. R450

Notebook + Acrylic Keyring **Approx. R350** 

Eye Mask, Mug + Extras **Approx. 480** 

Mug, Tumbler + Scarf **R900** 

Mug, Artisinal Chocolates +
Bookmark
Approx. R450