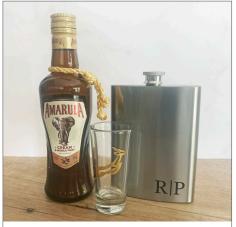

Champs Glass with Extras

Approx. R375

Wine Gift Box R475

Beer Gift Box **R575** 

Champs Glass with Extras

Approx. R350

Glass + Beer Caddy **Approx. R650** 

Hip Flask + Extras **Approx. R500** 