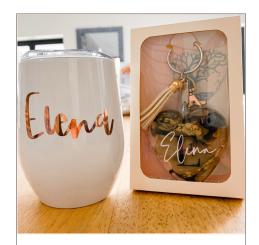

# **ACCESSORIES**

Tote Bag **R200** 

Into Your Heart Resin Keyring **R275** 

Colours may vary

Acrylic Keyring R150

African Scarf R350

Leather Bookmark R150

Candle R175

Tumble + Into Your Heart Resin Keyring **R625** 

Tumble + Acrylic/Leather Keyring **R500** 

Mug + Extras **Approx. R475** 

Candle + Notebook

Approx. R375

Notebook, Artisanal Chocolates + Candle Approx. R450