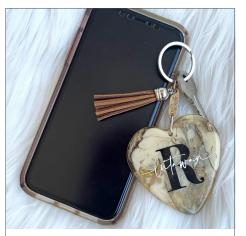

# **ACCESSORIES**

Tote Bag **R200** 

Into Your Heart Resin Keyring **R275** 

Colours may vary

Acrylic Keyring R150

African Scarf R350

Leather Bookmark R150

Candle R175