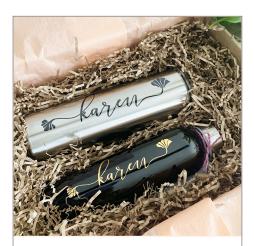

#### INSPIRATION

This is just a small selection of products that compliment each other to give you some inspiration.

Prices include a basic box and shredded paper filler, with a standard closing sticker label.

Champs Glass with Extras

Approx. R375

Wine Gift Box R475

Beer Gift Box **R575** 

Champs Glass with Extras

Approx. R350

Glass + Beer Caddy **Approx. R650** 

Hip Flask + Extras **Approx. R500** 

Tumbler + Glass R570

Prices include a basic box and shredded paper filler, with a standard closing sticker label.

Gin Bottle + Glass **R570** 

Embellished Glass + Extras

Approx. R325

Gin Bottle with Extras **Approx. R675** 