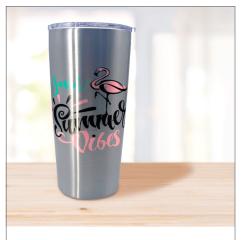

### **TUMBLERS**

Travel Tumbler R350

Available in a variety of colours

Coffee Mug R350

Latte Tumbler R350

Gin Tumbler R350

Available in various colours

Champs Tumbler R375

Available in white and silver

Rum Tumbler R350

Draught Tumbler R350

Available in various colours

R325/R350

Available in 15oz/20oz and various colours

Available in a variety of colours

40oz Stanley Dupe R450