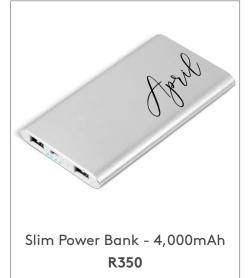

# OFFICE

<A5 Faux Leather Soft Notebook **R220** 

A5/A4 Personalised Coloured Notebook R230/275

Crystal Pen **R120** 

Laptop Sleeve R400+\*

Felt Laptop Sleeve R400+\*

Leather Cable Holder R120 10cm diameter