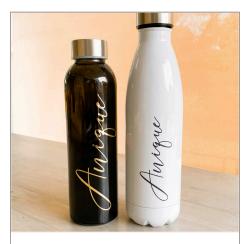

### **TUMBLERS**

Travel Tumbler R350

Available in a variety of colours

Coffee Mug R350

Latte Tumbler R350

Gin Tumbler R350

Available in various colours

Champs Tumbler R375

Available in white and silver

Rum Tumbler R350

Draught Tumbler R350

Available in various colours

R325/R350

Available in 15oz/20oz and various colours

Available in a variety of colours

40oz Stanley Dupe R450