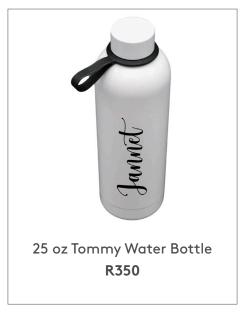

### **TUMBLERS**

Travel Tumbler R350

Available in a variety of colours

Coffee Mug R350

Latte Tumbler R350

Gin Tumbler R350

Available in various colours

Champs Tumbler R375

Available in white and silver

Rum Tumbler R350

Draught Tumbler R350

Available in various colours

R325/R350

Available in 15oz/20oz and various colours

Available in a variety of colours

40oz Stanley Dupe R450