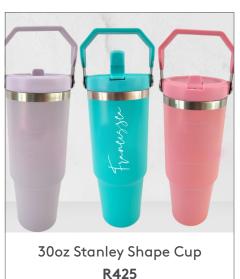

### **TUMBLERS**

Travel Tumbler R350

Available in a variety of colours

Coffee Mug R350

Latte Tumbler R350

Gin Tumbler R350

Available in various colours

Champs Tumbler R375

Available in white and silver

Rum Tumbler R350

Draught Tumbler R350

Available in various colours

R325/R350

Available in 15oz/20oz and various colours

Available in a variety of colours

40oz Stanley Dupe R450