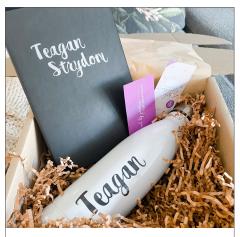

#### INSPIRATION

This is just a small selection of products that compliment each other to give you some inspiration.

Prices include a basic box and shredded paper filler, with a standard closing sticker label.

Tumble + Into Your Heart Resin Keyring **R625** 

Tumble + Acrylic/Leather Keyring **R500** 

Mug + Extras **Approx. R475** 

Candle + Notebook

Approx. R375

Notebook, Artisanal Chocolates + Candle Approx. R450

Notebook + Acrylic Keyring **Approx. R350** 

Eye Mask, Mug + Extras **Approx. 480** 

Mug, Tumbler + Scarf **R900** 

Mug, Artisinal Chocolates +
Bookmark
Approx. R450