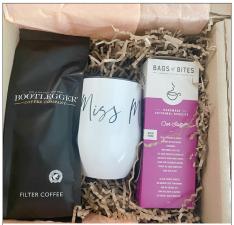

Beer Gift Box R700

Coffee Box
Approx. R575

Skinny Tumbler + Glass Bottle R600

Tumbler, Cola Bottle + Travel Jewellery Box R1025

Cola Bottle + Notebook **R605** 

Glass Bottle + Cola Bottle R625

Prices include a basic box and shredded paper filler, with a standard closing sticker label.