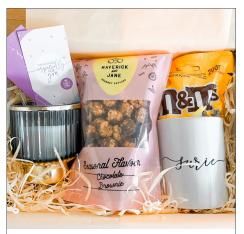

## **EXTRAS**

**Artisanal Chocolates** R75-100

Jar of Biltong **R120** 

Snack Jar R100 Brand and flavour may vary

**R75** Brand and flavour may vary

**R75** Brand and flavour may vary

Cookies

Notebook + Acrylic Keyring **Approx. R350** 

Eye Mask, Mug + Extras **Approx. 480** 

Mug, Tumbler + Scarf **R900** 

Mug, Artisinal Chocolates +
Bookmark
Approx. R450