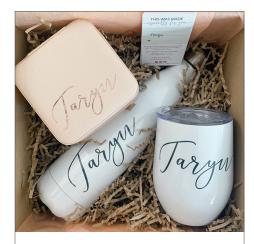

#### INSPIRATION

This is just a small selection of products that compliment each other to give you some inspiration.

Prices include a basic box and shredded paper filler, with a standard closing sticker label.

Beer Gift Box R700

Coffee Box
Approx. R575

Skinny Tumbler + Glass Bottle R600

Tumbler, Cola Bottle + Travel Jewellery Box R1025

Cola Bottle + Notebook **R605** 

Glass Bottle + Cola Bottle R625

Prices include a basic box and shredded paper filler, with a standard closing sticker label.

Tumble + Into Your Heart Resin Keyring **R625** 

Tumble + Acrylic/Leather Keyring **R500** 

Mug + Extras **Approx. R475** 

Candle + Notebook

Approx. R375

Notebook, Artisanal Chocolates + Candle Approx. R450