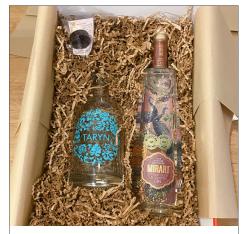

Tumbler + Glass R570

Prices include a basic box and shredded paper filler, with a standard closing sticker label.

Gin Bottle + Glass **R570** 

Embellished Glass + Extras

Approx. R325

Gin Bottle with Extras **Approx. R675** 