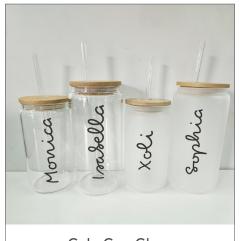

### **TUMBLERS**

Travel Tumbler R350

Available in a variety of colours

Coffee Mug R350

Latte Tumbler R350

Gin Tumbler R350

Available in various colours

Champs Tumbler R375

Available in white and silver

Rum Tumbler R350

Draught Tumbler R350

Available in various colours

R325/R350

Available in 15oz/20oz and various colours

Available in a variety of colours

40oz Stanley Dupe R450

Available in a variety of colours