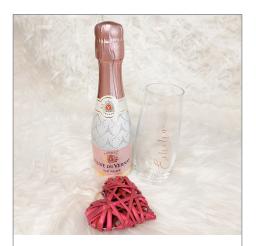

Champs Glass with Extras

Approx. R375

Wine Gift Box R475

Beer Gift Box **R575** 

Champs Glass with Extras

Approx. R350

Glass + Beer Caddy **Approx. R650** 

Hip Flask + Extras **Approx. R500** 