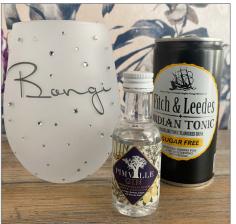

Tumbler + Glass R570

Prices include a basic box and shredded paper filler, with a standard closing sticker label.

Gin Bottle + Glass **R570** 

Embellished Glass + Extras

Approx. R325

Gin Bottle with Extras **Approx. R675** 