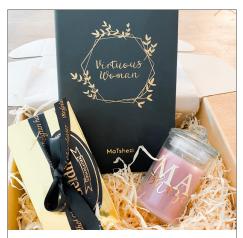

Tumble + Into Your Heart Resin Keyring **R625** 

Tumble + Acrylic/Leather Keyring **R500** 

Mug + Extras **Approx. R475** 

Candle + Notebook

Approx. R375

Notebook, Artisanal Chocolates + Candle Approx. R450

Notebook + Acrylic Keyring **Approx. R350** 

Eye Mask, Mug + Extras **Approx. 480** 

Mug, Tumbler + Scarf **R900** 

Mug, Artisinal Chocolates +
Bookmark
Approx. R450