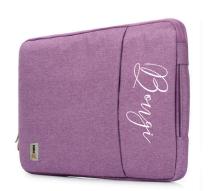

# OFFICE

<A5 Faux Leather Soft Notebook **R220** 

A5/A4 Personalised Coloured Notebook R230/275

Crystal Pen **R120** 

Laptop Sleeve R400+\*

Felt Laptop Sleeve R400+\*

Leather Cable Holder R120 10cm diameter