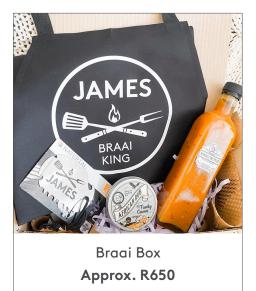

Champs Glass with Extras

Approx. R375

Wine Gift Box R475

Beer Gift Box **R575** 

Champs Glass with Extras

Approx. R350

Glass + Beer Caddy **Approx. R650** 

Hip Flask + Extras **Approx. R500** 