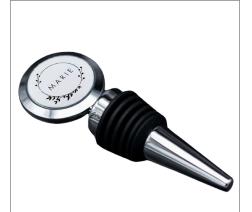

# **DRINKS**

Steel Bottle Opener **R200** 

Champagne Stopper R125

Wine Stopper R100

Glass **R220** Available in various glass styles

**Embellished Glass** R275

Shape and style may vary

**Spirits Decanter R700** 