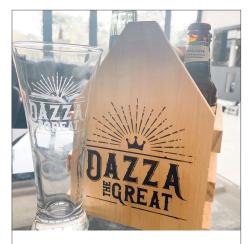

Champs Glass with Extras

Approx. R375

Wine Gift Box R475

Beer Gift Box **R575** 

Champs Glass with Extras

Approx. R350

Glass + Beer Caddy **Approx. R650** 

Hip Flask + Extras **Approx. R500** 