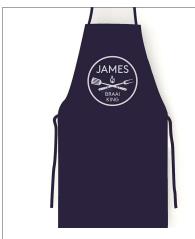

# HOME

Apron R300

Oven Mitt **R200** 

Style may vary

Cheese Board **R300** 

Available in round, square and rectangle

Braai Cleaner R150

Glass Coaster x4 R120