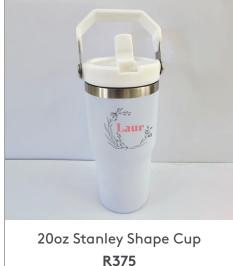

### **TUMBLERS**

Travel Tumbler R350

Available in a variety of colours

Coffee Mug R350

Latte Tumbler R350

Gin Tumbler R350

Available in various colours

Champs Tumbler R375

Available in white and silver

Rum Tumbler R350

Draught Tumbler R350

Available in various colours

R325/R350

Available in 15oz/20oz and various colours

Available in a variety of colours

40oz Stanley Dupe R450