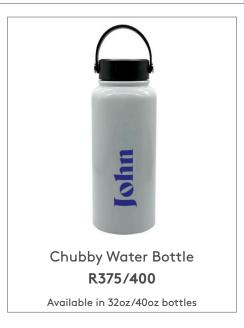

Available in white and silver

Rum Tumbler R350

Draught Tumbler R350

Available in various colours

R325/R350

Available in 15oz/20oz and various colours

Available in a variety of colours

40oz Stanley Dupe R450