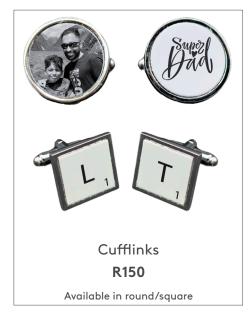

# **ACCESSORIES**

Tote Bag **R200** 

Into Your Heart Resin Keyring **R275** 

Colours may vary

Acrylic Keyring R150

African Scarf R350

Leather Bookmark R150

Candle R175