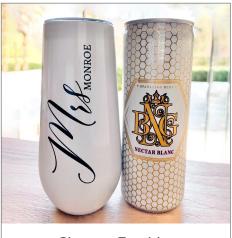

### **TUMBLERS**

Travel Tumbler R350

Available in a variety of colours

Coffee Mug R350

Latte Tumbler R350

Gin Tumbler R350

Available in various colours

Champs Tumbler R375

Available in white and silver

Rum Tumbler R350

Draught Tumbler R350

Available in various colours

R325/R350

Available in 15oz/20oz and various colours

Available in a variety of colours

40oz Stanley Dupe R450